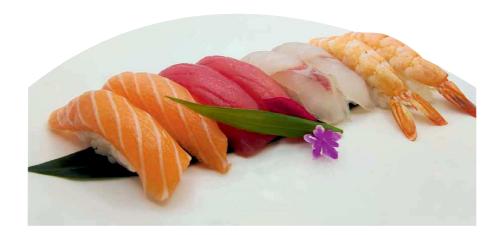

#### 137) SUSHI MISTO

- 2 salmone
- 2 tonno
- 2 gamberi\* cotti
- 2 branzino

# SUSHI NIGHIRI (2 PEZZI)

170) SALMONE

**171) TONNO** 

172) BRANZINO

173) GAMBERO\* COTTO

**175) AVOCADO** 

174) GRANCHIO SURIMI\*

# SASHIMI

**225) SALMONE** ordinabile solo 1 volta

**228) SALMONE** (6 pezzi) ordinabile solo 1 volta