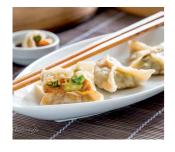

#### ANTIPASTI

2) INVOLTINO PRIMAVERA (2 pezzi - contiene tracce di carne)

4) PANE\* CINESE AL VAPORE (2 pezzi)

7) RAVIOLI DI CARNE E GAMBERETTI\* (4 pezzi)

6) RAVIOLI\* DI CARNE AL VAPORE

(4 pezzi)

9) RAVIOLI\* DI VERDURE AL VAPORE (4 pezzi)