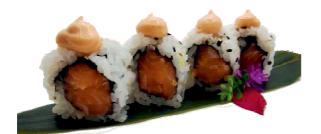

### **URAMAKI (8 PEZZI)**

185) SPICY SALMONE tartare di salmone, salsa piccante, maionese

189) PHILADELPHIA SALMON salmone, philadelphia, avocado

186) SPICY TUNA tartare di tonno, salsa piccante, maionese

190) TARTARE ROLL tartare di salmone, philadelphia

**187) EBITEN**gambero\* fritto, maionese, salsa teriyaki,
fili di pasta croccante

193) EBI MAKI gambero cotto e avocado

188) MIURA MAKI salmone grigliato, lattuga, philadelphia, salsa teriyaki, fili di pasta croccante