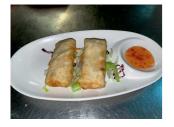

#### FRITTI

123) FILETTO DI PESCE\*

**274) COTOLETTA DI SUINO** 

276) NUGGETS DI POLLO (4 pezzi)

GRIGLIA

i piatti alla griglia contengono salsa teriyaki

128) SALMONE

(manzo, salsiccia, pollo)