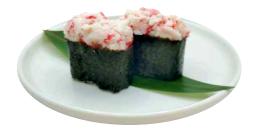

# **GUNKAN (2 PEZZI)**

**161) SPICY SALMONE** salmone, salsa piccante, maionese

**162) SPICY TUNA** tonno, salsa piccante, maionese

**163) SALMONE** tartare di salmone

**164) GRANCHIO** granchio surimi\*, maionese