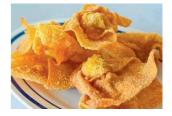

15) NUVOLE DI GAMBERI\*

21) ZUPPA POLLO\* E MAIS

**102) ZUPPA GIAPPONESE\*** gamberi, asparagi, surimi di granchio, tou-fu