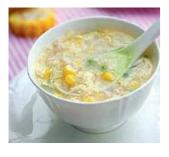

15) NUVOLE DI GAMBERI\*

21) ZUPPA POLLO\* E MAIS

**102) ZUPPA GIAPPONESE\*** gamberi, asparagi, surimi di granchio, tou-fu