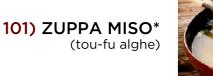

15) NUVOLE DI GAMBERI\*

21) ZUPPA POLLO\* E MAIS

**102) ZUPPA GIAPPONESE\*** gamberi, asparagi, surimi di granchio, tou-fu