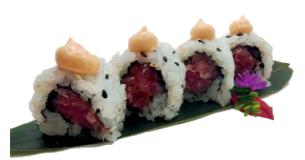

### **URAMAKI (8 PEZZI)**

185) SPICY SALMONE tartare di salmone, salsa piccante, maionese

189) PHILADELPHIA SALMON salmone, philadelphia, avocado

186) SPICY TUNA tartare di tonno, salsa piccante, maionese