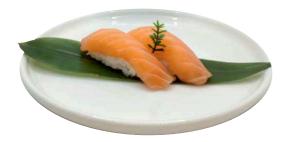

# SUSHI NIGHIRI (2 PEZZI)

170) SALMONE

**171) TONNO** 

172) BRANZINO

173) GAMBERO\* COTTO

**175) AVOCADO** 

174) GRANCHIO SURIMI\*