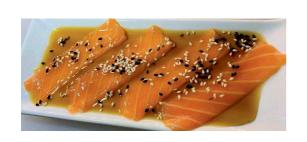

# SASHIMI

**225) SALMONE** ordinabile solo 1 volta

**228) SALMONE** (6 pezzi) ordinabile solo 1 volta