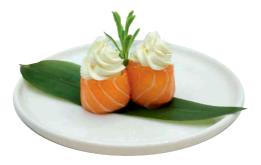

Y HOSSO** salmone, philadelphia, salsa piccante, maionese, fili di pasta croccanti

## TEMAKI (1 PEZZO)



153) CALIFORNIA granchio surimi\*, avocado, maionese



**154) SPICY TUNA** tonno, salsa piccante, maionese



**155) EBITEN** gambero\* fritto, maionese con salsa teriyaki, fili di pasta croccante



**156) SPICY SALMONE** salmone, salsa piccante, maionese



**157) TONNO AVOCADO** 



**158) SALMONE AVOCADO** 



**159) MIURA MAKI** salmone grigliato, lattuga, philadelphia, salsa teriyaki, fili di pasta croccante



**160) EBI MAKI** gambero\* cotto, avocado

# **GUNKAN (2 PEZZI)**



**161) SPICY SALMONE** salmone, salsa piccante, maionese



**162) SPICY TUNA** tonno, salsa piccante, maionese



**163) SALMONE** tartare di salmone



**164) GRANCHIO** granchio surimi\*, maionese



**166) SALMONE PHILADELPHIA** salmone all'esterno con philadelphia

# SUSHI NIGHIRI (2 PEZZI)



170) SALMONE



**171) TONNO** 



172) BRANZINO



173) GAMBERO\* COTTO



**175) AVOCADO** 



174) GRANCHIO SURIMI\*

### **URAMAKI (8 PEZZI)**



185) SPICY SALMONE tartare di salmone, salsa piccante, maionese



189) PHILADELPHIA SALMON salmone, philadelphia, avocado



186) SPICY TUNA tartare di tonno, salsa piccante, maionese



190) TARTARE ROLL tartare di salmone, philadelphia



**187) EBITEN**gambero\* fritto, maionese, salsa teriyaki,
fili di pasta croccante



193) EBI MAKI gambero cotto e avocado



188) MIURA MAKI salmone grigliato, lattuga, philadelphia, salsa teriyaki, fili di pasta croccante



194) CALIFORNIA granchio surimi\*, avocado, maionese



195) TONNO AVOCADO



196