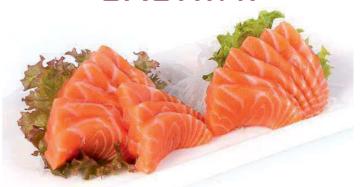

# SASHIMI

**225) SALMONE** ordinabile solo 1 volta

**228) SALMONE** (6 pezzi) ordinabile solo 1 volta