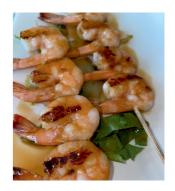

#### SPIEDINI

135) SPIEDINI DI GAMBERI\* (2 pezzi)

136) SPIEDINI DI POLLO\*

(2 pezzi)