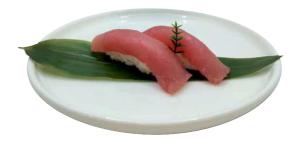

# SUSHI NIGHIRI (2 PEZZI)

170) SALMONE

**171) TONNO** 

172) BRANZINO

173) GAMBERO\* COTTO

**175) AVOCADO** 

174) GRANCHIO SURIMI\*