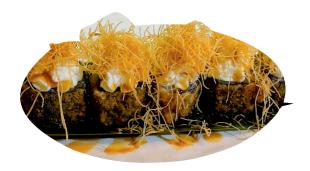

## HOSSOMAKI (8 PEZZI)

145) AVOCADO MAKI

146) PHILADELPHIA

147) TEKKA MAKI tonno

148) SAKE MAKI salmone

149) KANI MAKI granchio surimi\*

150) EBI MAKI gambero\* cotto

**151) HOSSO FRITTO** salmone, philadelphia, salsa teriyaki, fili di pasta croccanti

**152) SPICY HOSSO** salmone, philadelphia, salsa piccante, maionese, fili di pasta croccanti