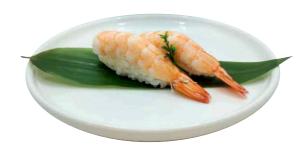

# SUSHI NIGHIRI (2 PEZZI)

170) SALMONE

**171) TONNO** 

172) BRANZINO

173) GAMBERO\* COTTO

**175) AVOCADO** 

174) GRANCHIO SURIMI\*