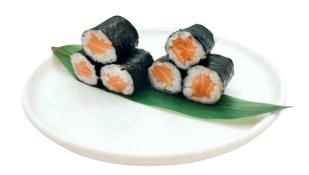

## HOSSOMAKI (8 PEZZI)

145) AVOCADO MAKI

146) PHILADELPHIA

147) TEKKA MAKI tonno

148) SAKE MAKI salmone

149) KANI MAKI granchio surimi\*

150) EBI MAKI gambero\* cotto

**151) HOSSO FRITTO** salmone, philadelphia, salsa teriyaki, fili di pasta croccanti

# SUSHI NIGHIRI (2 PEZZI)

170) SALMONE

**171) TONNO** 

172) BRANZINO

173) GAMBERO\* COTTO

**175) AVOCADO** 

174) GRANCHIO SURIMI\*