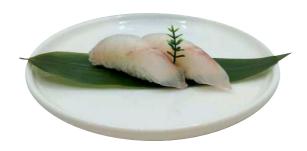

# SUSHI NIGHIRI (2 PEZZI)

170) SALMONE

**171) TONNO** 

172) BRANZINO

173) GAMBERO\* COTTO

**175) AVOCADO** 

174) GRANCHIO SURIMI\*