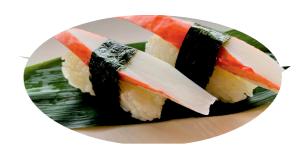

# SUSHI NIGHIRI (2 PEZZI)

170) SALMONE

**171) TONNO** 

172) BRANZINO

173) GAMBERO\* COTTO

**175) AVOCADO** 

174) GRANCHIO SURIMI\*