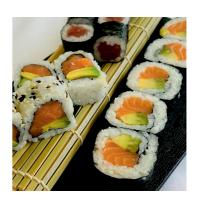

### **URAMAKI (8 PEZZI)**

185) SPICY SALMONE tartare di salmone, salsa piccante, maionese

189) PHILADELPHIA SALMON salmone, philadelphia, avocado

186) SPICY TUNA tartare di tonno, salsa piccante, maionese

190) TARTARE ROLL tartare di salmone, philadelphia

**187) EBITEN**gambero\* fritto, maionese, salsa teriyaki,
fili di pasta croccante

193) EBI MAKI gambero cotto e avocado

188) MIURA MAKI salmone grigliato, lattuga, philadelphia, salsa teriyaki, fili di pasta croccante

194) CALIFORNIA granchio surimi\*, avocado, maionese

195) TONNO AVOCADO

196) SALMONE AVOCADO

**202) VEGETARIAN PLUS** patatine fritte\*, maionese, lattuga salsa teriyaki, fili di pasta croccanti

201) VEGETARIAN ROLL avocado, lattuga, philadelphia