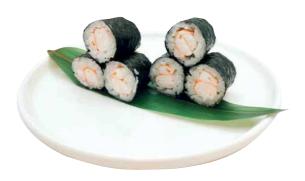

## HOSSOMAKI (8 PEZZI)

145) AVOCADO MAKI

146) PHILADELPHIA

147) TEKKA MAKI tonno

148) SAKE MAKI salmone

149) KANI MAKI granchio surimi\*

150) EBI MAKI gambero\* cotto

**151) HOSSO FRITTO** salmone, philadelphia, salsa teriyaki, fili di pasta croccanti

# SUSHI NIGHIRI (2 PEZZI)

170) SALMONE

**171) TONNO** 

172) BRANZINO

173) GAMBERO\* COTTO

**175) AVOCADO** 

174) GRANCHIO SURIMI\*