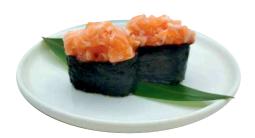

# **GUNKAN (2 PEZZI)**

**161) SPICY SALMONE** salmone, salsa piccante, maionese

**162) SPICY TUNA** tonno, salsa piccante, maionese

**163) SALMONE** tartare di salmone

**164) GRANCHIO** granchio surimi\*, maionese