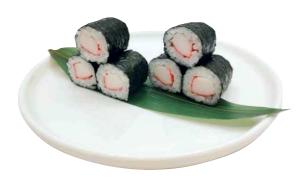

## HOSSOMAKI (8 PEZZI)

145) AVOCADO MAKI

146) PHILADELPHIA

147) TEKKA MAKI tonno

148) SAKE MAKI salmone

149) KANI MAKI granchio surimi\*

150) EBI MAKI gambero\* cotto

**151) HOSSO FRITTO** salmone, philadelphia, salsa teriyaki, fili di pasta croccanti

# SUSHI NIGHIRI (2 PEZZI)

170) SALMONE

**171) TONNO** 

172) BRANZINO

173) GAMBERO\* COTTO

**175) AVOCADO** 

174) GRANCHIO SURIMI\*