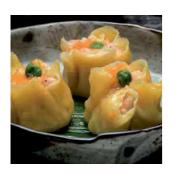

#### ANTIPASTI

2) INVOLTINO PRIMAVERA (2 pezzi - contiene tracce di carne)

4) PANE\* CINESE AL VAPORE (2 pezzi)

7) RAVIOLI DI CARNE E GAMBERETTI\* (4 pezzi)

6) RAVIOLI\* DI CARNE AL VAPORE

(4 pezzi)

9) RAVIOLI\* DI VERDURE AL VAPORE (4 pezzi)