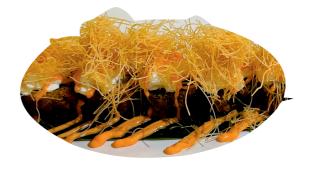

## TEMAKI (1 PEZZO)

153) CALIFORNIA granchio surimi\*, avocado, maionese

**154) SPICY TUNA** tonno, salsa piccante, maionese

**155) EBITEN** gambero\* fritto, maionese con salsa teriyaki, fili di pasta croccante

190) TARTARE ROLL tartare di salmone, philadelphia

**187) EBITEN**gambero\* fritto, maionese, salsa teriyaki,
fili di pasta croccante

193) EBI MAKI gambero cotto e avocado

188) MIURA MAKI salmone grigliato, lattuga, philadelphia, salsa teriyaki, fili di pasta croccante