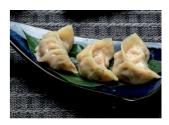

#### ANTIPASTI

2) INVOLTINO PRIMAVERA (2 pezzi - contiene tracce di carne)

4) PANE\* CINESE AL VAPORE (2 pezzi)

7) RAVIOLI DI CARNE E GAMBERETTI\* (4 pezzi)

6) RAVIOLI\* DI CARNE AL VAPORE

(4 pezzi)

9) RAVIOLI\* DI VERDURE AL VAPORE (4 pezzi)