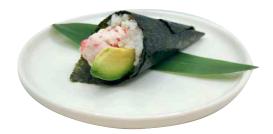

## TEMAKI (1 PEZZO)

153) CALIFORNIA granchio surimi\*, avocado, maionese

**154) SPICY TUNA** tonno, salsa piccante, maionese

**155) EBITEN** gambero\* fritto, maionese con salsa teriyaki, fili di pasta croccante

**160) EBI MAKI** gambero\* cotto, avocado