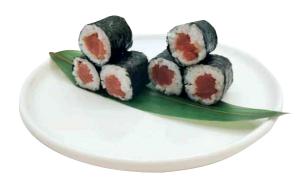

## HOSSOMAKI (8 PEZZI)

145) AVOCADO MAKI

146) PHILADELPHIA

147) TEKKA MAKI tonno

148) SAKE MAKI salmone

149) KANI MAKI granchio surimi\*

150) EBI MAKI gambero\* cotto

**151) HOSSO FRITTO** salmone, philadelphia, salsa teriyaki, fili di pasta croccanti

# SUSHI NIGHIRI (2 PEZZI)

170) SALMONE

**171) TONNO** 

172) BRANZINO

173) GAMBERO\* COTTO

**175) AVOCADO** 

174) GRANCHIO SURIMI\*