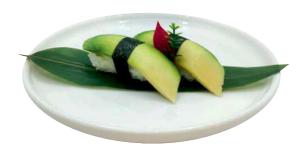

# SUSHI NIGHIRI (2 PEZZI)

170) SALMONE

**171) TONNO** 

172) BRANZINO

173) GAMBERO\* COTTO

**175) AVOCADO** 

174) GRANCHIO SURIMI\*