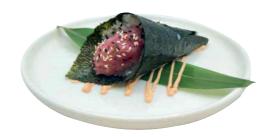

# **GUNKAN (2 PEZZI)**

**161) SPICY SALMONE** salmone, salsa piccante, maionese

**162) SPICY TUNA** tonno, salsa piccante, maionese

**163) SALMONE** tartare di salmone

**164) GRANCHIO** granchio surimi\*, maionese

**166) SALMONE PHILADELPHIA** salmone all'esterno con philadelphia