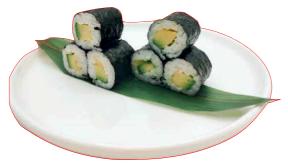

## HOSSOMAKI (8 PEZZI)

145) AVOCADO MAKI

146) PHILADELPHIA

147) TEKKA MAKI tonno

148) SAKE MAKI salmone

149) KANI MAKI granchio surimi\*

150) EBI MAKI gambero\* cotto

**151) HOSSO FRITTO** salmone, philadelphia, salsa teriyaki, fili di pasta croccanti

**160) EBI MAKI** gambero\* cotto, avocado