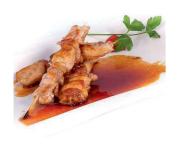

#### SPIEDINI

135) SPIEDINI DI GAMBERI\* (2 pezzi)

136) SPIEDINI DI POLLO\*

(2 pezzi)